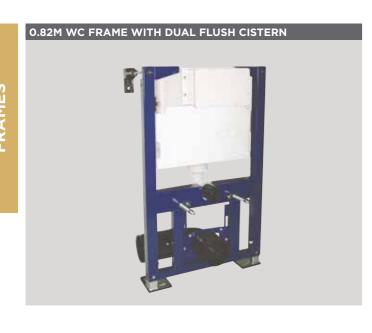

500mm wide

Height adjustable between 795mm - 820mm

Depth adjustable between 175mm - 265mm

Top or front access

Suitable for all press panels

| Code           | Description                            | RRP     |
|----------------|----------------------------------------|---------|
| INCT EDWC 0920 | 0.82m WC Frame with dual flush cictors | C210 00 |