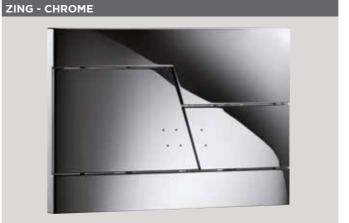

wide

Height adjustable between 1160mm - 1180mm

Depth adjustable between 175mm - 265mm

Front access only

Suitable for all press panels

| Code           | Description                            | RRP     |
|----------------|----------------------------------------|---------|
| INST-FRWC-1180 | 1.18m WC Frame with dual flush cistern | £303.00 |



580mm wide

Height adjustable between 1180mm - 1300mm

Depth adjustable between 90mm - 110mm

Front access only

Suitable for all press panels

| Code           | Description                                   | RRP     |
|----------------|-----------------------------------------------|---------|
| INST-FRWC-118S | 9cm Slimline WC Frame with dual flush cistern | £345.00 |



**INSTINCT®** 

LOOK - CHROME







TONE - SATIN

TONE - BLACK













| Code           | Finish | RRP    |
|----------------|--------|--------|
| INST-FRPP-10CH | Chrome | £36.00 |
| INST-FRPP-10SA | Satin  | £36.00 |
| INST-FRPP-10WH | White  | £33.00 |



| MUSE | - WI | HITE |   |  |
|------|------|------|---|--|
|      |      |      |   |  |
|      |      |      |   |  |
|      | 1    | 1    | 0 |  |
|      |      |      |   |  |

| Code           | Finish | RRP    |
|----------------|--------|--------|
| INST-FRPP-15CH | Chrome | £36.00 |
| INST-FRPP-15SA | Satin  | £36.00 |
| INST-FRPP-15WH | White  | £33.00 |