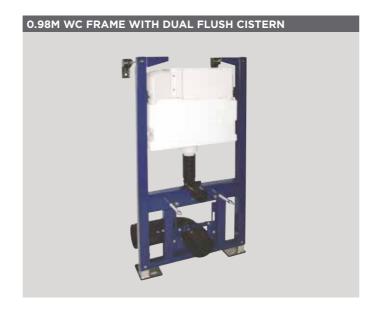

500mm wide

Height adjustable between 955mm - 980mm

Depth adjustable between 175mm - 265mm

Top or front access

Suitable for all press panels

| Code          | Description                            | RRP     |
|---------------|----------------------------------------|---------|
| INST-FRWC-098 | 0.98m WC Frame with dual flush cistern | £319.00 |