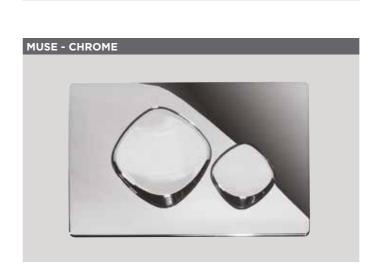

| MUSE | - WI | HITE |   |  |
|------|------|------|---|--|
|      |      |      |   |  |
|      |      |      |   |  |
|      | 1    | 1    | 0 |  |
|      |      |      |   |  |

| Code           | Finish | RRP    |
|----------------|--------|--------|
| INST-FRPP-15CH | Chrome | £36.00 |
| INST-FRPP-15SA | Satin  | £36.00 |
| INST-FRPP-15WH | White  | £33.00 |