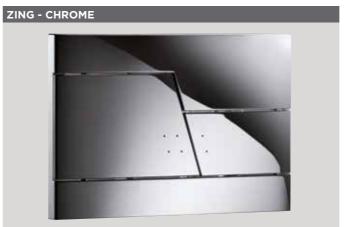

mm wide

Height adjustable between 1160mm - 1180mm

Depth adjustable between 175mm - 265mm

Front access only

Suitable for all press panels

| Code           | Description                            | RRP     |
|----------------|----------------------------------------|---------|
| INST-FRWC-1180 | 1.18m WC Frame with dual flush cistern | £303.00 |



580mm wide

Height adjustable between 1180mm - 1300mm

Depth adjustable between 90mm - 110mm

Front access only

Suitable for all press panels

| Code           | Description                                   | RRP     |
|----------------|-----------------------------------------------|---------|
| INST-FRWC-118S | 9cm Slimline WC Frame with dual flush cistern | £345.00 |



**INSTINCT®** 

LOOK - CHROME







TONE - SATIN

TONE - BLACK













| Code           | Finish | RRP    |
|----------------|--------|--------|
| INST-FRPP-10CH | Chrome | £36.00 |
| INST-FRPP-10SA | Satin  | £36.00 |
| INST-FRPP-10WH | White  | £33.00 |



| MUSE | - WI | HITE |   |  |
|------|------|------|---|--|
|      |      |      |   |  |
|      |      |      |   |  |
|      | 1    | 1    | 0 |  |
|      |      |      |   |  |

| Code           | Finish | RRP    |
|----------------|--------|--------|
| INST-FRPP-15CH | Chrome | £36.00 |
| INST-FRPP-15SA | Satin  | £36.00 |
| INST-FRPP-15WH | White  | £33.00 |