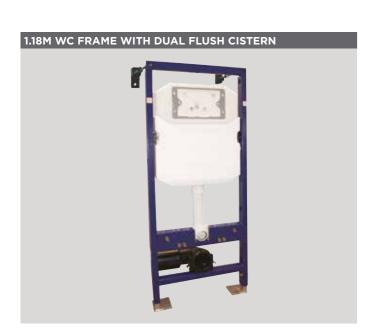

500mm wide

Height adjustable between 1160mm - 1180mm

Depth adjustable between 175mm - 265mm

Front access only

Suitable for all press panels

| Code           | Description                            | RRP     |
|----------------|----------------------------------------|---------|
| INST-FRWC-1180 | 1.18m WC Frame with dual flush cistern | £303.00 |