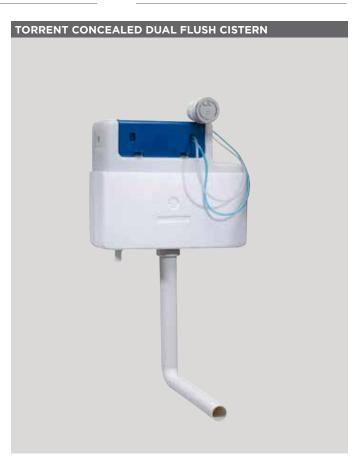

| Code   | Description                          | RRP    |
|--------|--------------------------------------|--------|
| TR9001 | Torrent Concealed Dual Flush Cistern | 00.18£ |

Finish RRP

£56.00

£56.00

£61.00