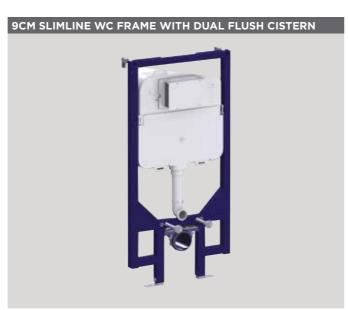

580mm wide

Height adjustable between 1180mm - 1300mm

Depth adjustable between 90mm - 110mm

Front access only

Suitable for all press panels

| Code           | Description                                   | RRP     |
|----------------|-----------------------------------------------|---------|
| INST-FRWC-118S | 9cm Slimline WC Frame with dual flush cistern | £345.00 |